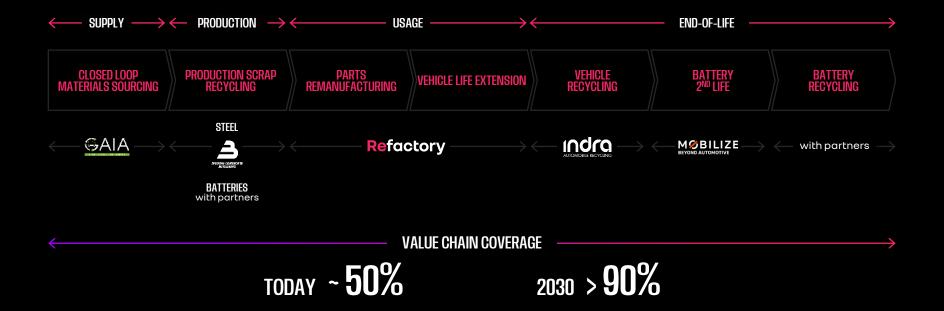

# CIRCULAR ECONOMY SOLUTIONS THROUGHOUT THE GAR'S LIFECYCLE

## A FULL INDUSTRIAL ECOSYSTEM: THE REFACTORY

### Re-trofit

- Used car refurbishment
- Damaged vehicles repair
- LCV retrofit to EV

# Refactory

### Re-energy

- EV battery lifecycle: repair & reuse
- Hydrogen: fuel cell systems

### **Re-start**

- Advanced manufacturing
  - Robot retrofit/ 3D printing
- Campus: training/learning Expeditions
- Innovation Hub

## Re-cycle

- Parts remanufacturing
- Materials recycling
- Vehicles dismantling