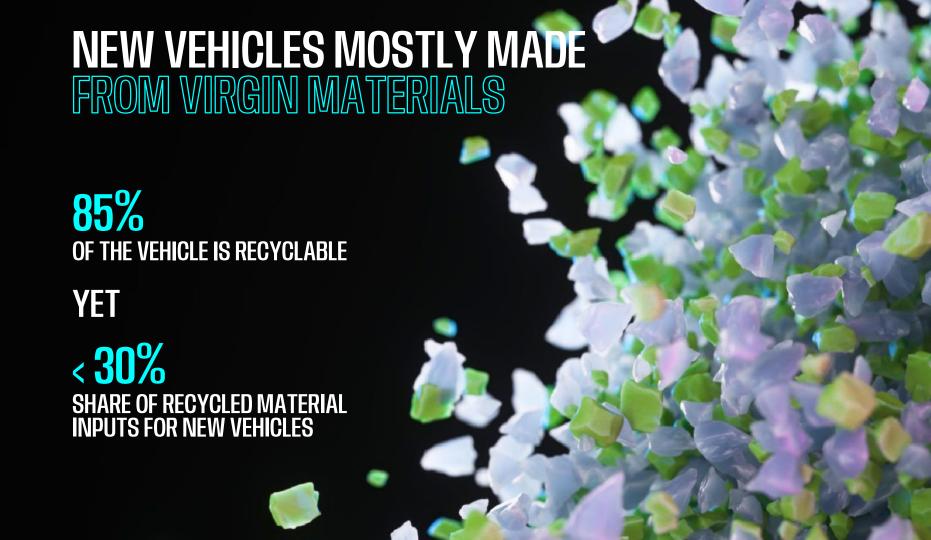

# **ENERGY TRANSITION:** DDITIONAL PRESSURE ON RESOURCES

BEV PENETRATION IN NEW VEHICLE SALES EUROPE

8%

~ 55%

INCREASE IN RESOURCES CONSUMPTION FROM AUTOMOTIVE

LITHIUM

**✓ X7** (70%)

**COBALT** 