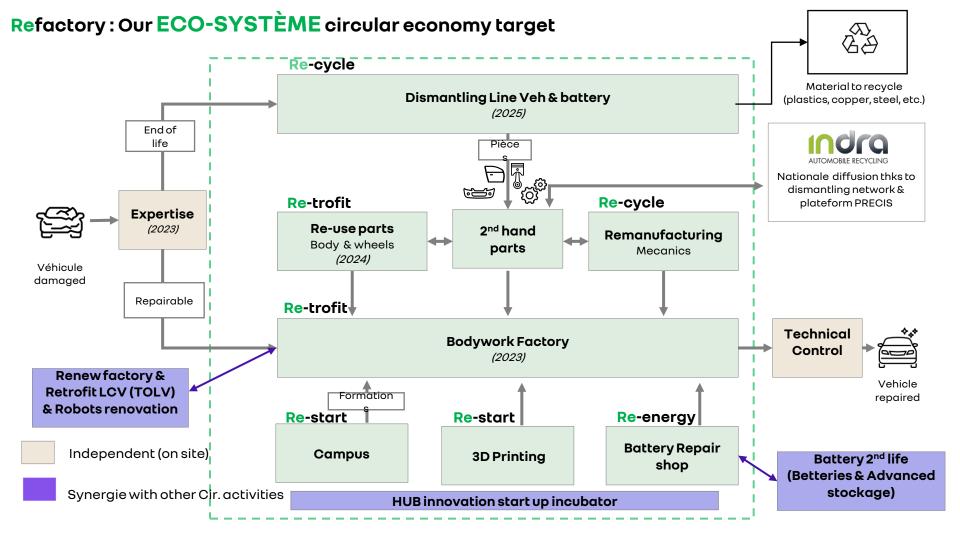

# CIRCULAR ECONOMY SOLUTIONS THROUGHOUT THE GAR'S LIFECYCLE

## A FULL INDUSTRIAL ECOSYSTEM: THE REFACTORY

### Re-trofit

- Used car refurbishment
- Damaged vehicles repair
- LCV retrofit to EV

# Refactory

### Re-energy

- EV battery lifecycle: repair & reuse
- Hydrogen: fuel cell systems

### **Re-start**

- Advanced manufacturing
  - Robot retrofit/ 3D printing
- Campus: training/learning Expeditions
- Innovation Hub

## Re-cycle

- Parts remanufacturing
- Materials recycling
- Vehicles dismantling